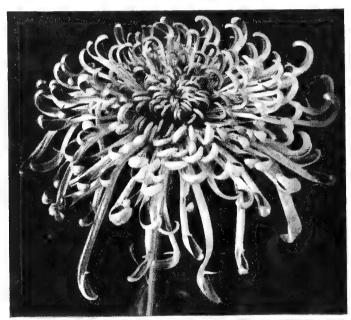

#### Foursome Collection for '58

These 4 new beautiful Mums shown on this page for only \$5.00.

3 of each .....\$12.00

# Sunnyslope — Japanese Introductions for 1958

SUNNYSLOPE GRANDEUR (No. 850). An outstanding purest white. Tremendous in size and a healthy grower. October 15. Price \$1.50 each, 3 for \$4.00.

TAKACHIHO (No. 853). Richest golden yellow maturing about October 10. The shape of its flower plus its rigid stem is really a dream! Price: \$1.00 each, 3 for \$2.75.